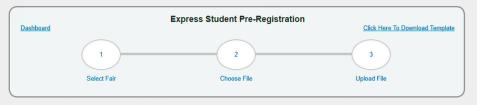

#### Express Student Registration — Bulk register all students to an event

- Simply upload an Excel spreadsheet.
- Students receive an email with a link to complete their profile.